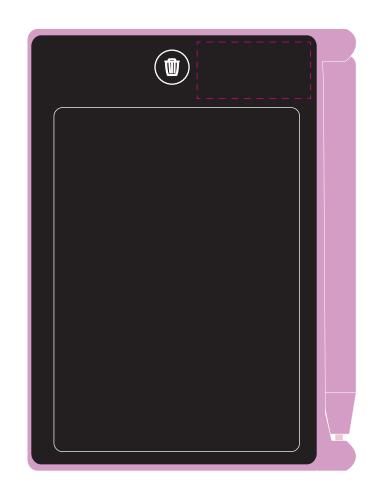

#### **Product Colour**

Pink

Erasable Memo Pad 87mm\*117mm Branding Method: Silk Print

## **Logo Size**

Max logo: 30mm\*15mm